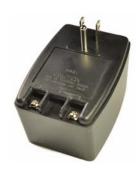

## **POWER TRANSFORMER**

Item #690

Physical size:
3.6" I x 2.6"w x 2.1"h
(subject to change w/o notice)

Item 690, wall plug in power transformer, is rated at 16vAC, 2.5 ampere's (40VA) output, 120vAC input. It can be used to power several items such as the: 9VPS (item 359), 12VPS (item 369), RL-ADJ (item 379), VRS (item 378), and all LED lighting strips. Use a bridge rectifier (item 371) to make a DC supply capable of powering several polarity reverse switch machines. This power transformer is internally fused, so you have to be careful not to overload or short the output terminals. No warranty on blown fuses!